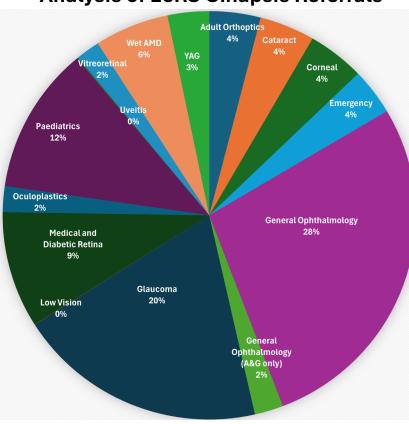

## **Analysis of EeRS Cinapsis Referrals**

#### **Commonest pathways**

The largest referral volumes, after General Ophthalmology were Glaucoma, Paediatrics and Medical retina.

These are specialities already targeted for workforce development by the LOCs and there are ongoing discussions within local eyecare networks as to how Primary Care Optometry can help reduce pressures on secondary care by reducing referrals.